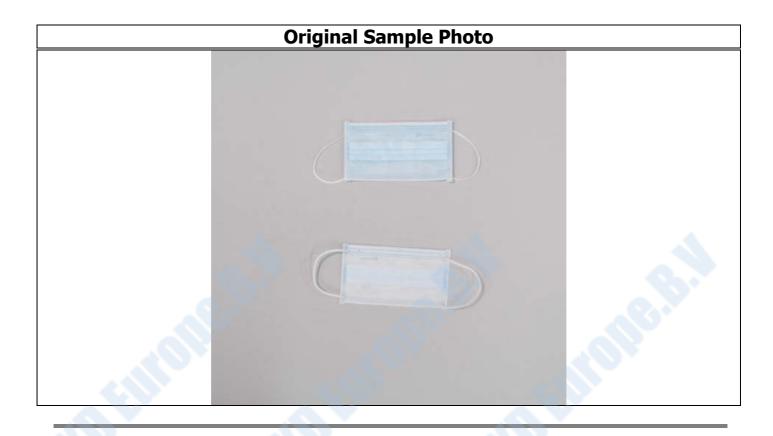

| The Following Sample Was Subm | itted And Identified By/On Behalf Of The Applicant As: |
|-------------------------------|--------------------------------------------------------|
| End Uses                      | : Non-Sterile Medical Face Mask                        |
| Ratings                       | : Type IIR                                             |
| Sample Name                   | : Single-Use Surgical Mask                             |
| Size                          |                                                        |
| Colour                        | : Blue                                                 |
| Standard                      | : EN 14683:2019+AC:2019                                |
| Manufacturer                  | : BYD PRECISION MANUFACTURE CO., LTD                   |
| Band Name                     | : BYD                                                  |
| Date received/ Test Started   | : Apr 10, 2020                                         |
| Ref                           | : FE2311                                               |